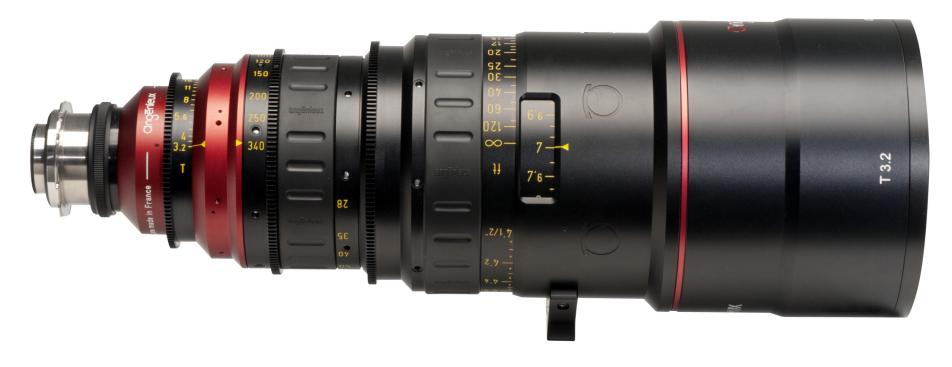

## Optimo 28-340

## Long Lenses

Zoom Ratio: 12X

Focal Length: 28 - 340 mmAperture: f/2.9 - T3.2

**MOD:** 4 ft - 0.5 in - 1.23 m

Internal Focus: Yes

Image Coverage: \$35+: 31.4 mm diagonal

with 1.4x extender, image

coverage becomes \$35+: 31.4 mm diagonal

**Weight (approx.):** 24.4 lbs – 11.1 kg **Length:** 454 mm (PL)

449 mm (Panavision)

Front Diameter: 162 mm

- Extremely fast aperture of T3.2
- 327° focus rotation with over 70 precise focus witness marks and minimal breathing
- Superior optical performance rivaling prime lenses at equivalent focal lengths
- Available in PL mount. PV mount available on request
- Calibrated focus marks available in feet or meters

## Field of view for 35 mm Academic (22x16 mm)

| Focal Length:                     | 28 mm   | 340 mm |
|-----------------------------------|---------|--------|
| Horizontal angular field of view: | 42.7°   | 3.8°   |
| Object dimensions at MOD (mm):    | 687x493 | 58x42  |