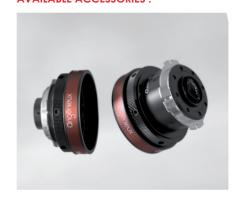

l

with 1.4x extender, image

coverage becomes \$35+: 31.4 mm diagonal

**Weight (approx.):** 24.4 lbs – 11.1 kg **Length:** 454 mm (PL)

449 mm (Panavision)

Front Diameter: 162 mm

- Extremely fast aperture of T3.2
- 327° focus rotation with over 70 precise focus witness marks and minimal breathing
- Superior optical performance rivaling prime lenses at equivalent focal lengths
- Available in PL mount. PV mount available on request
- Calibrated focus marks available in feet or meters

## Field of view for 35 mm Academic (22x16 mm)

| Focal Length:                     | 28 mm   | 340 mm |
|-----------------------------------|---------|--------|
| Horizontal angular field of view: | 42.7°   | 3.8°   |
| Object dimensions at MOD (mm):    | 687x493 | 58x42  |

## **AVAILABLE ACCESSORIES:**



Extender 1.4 & 2 X